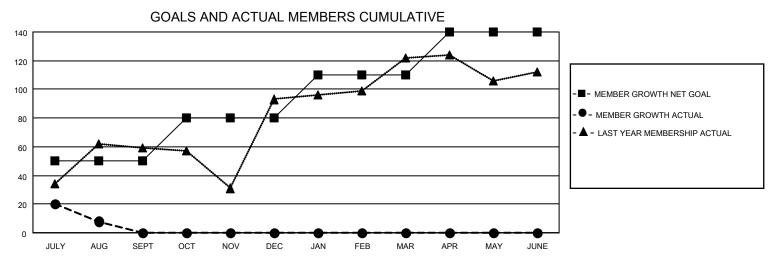

## MONTHLY MEMBERSHIP PROGRESS REPORT

LOCATION INDIA District 316 G Results as of: 8/31/2021

| Clubs                 |               |           |               | Members               |                        |                         |                                                    |
|-----------------------|---------------|-----------|---------------|-----------------------|------------------------|-------------------------|----------------------------------------------------|
| RESULTS FOR 2021-2022 |               |           |               | RESULTS FOR 2021-2022 |                        |                         |                                                    |
| QUARTER               | NEW CLUB GOAL | NEW CLUBS | DROPPED CLUBS | QUARTER MEME          | BER GROWTH NET<br>GOAL | MEMBER GROWTH<br>ACTUAL | DROPPED<br>MEMBERS ACTUAL<br>(including transfers) |
| JULY/AUG/SEPT         | 1             | 0         | 2             | JULY/AUG/SEPT         | 50                     | 59                      | 51                                                 |
| OCT/NOV/DEC           | 1             | 0         | 0             | OCT/NOV/DEC           | 30                     | 0                       | 0                                                  |
| JAN/FEB/MAR           | 0             | 0         | 0             | JAN/FEB/MAR           | 30                     | 0                       | 0                                                  |
| APR/MAY/JUNE          | 0             | 0         | 0             | APR/MAY/JUNE          | 30                     | 0                       | 0                                                  |