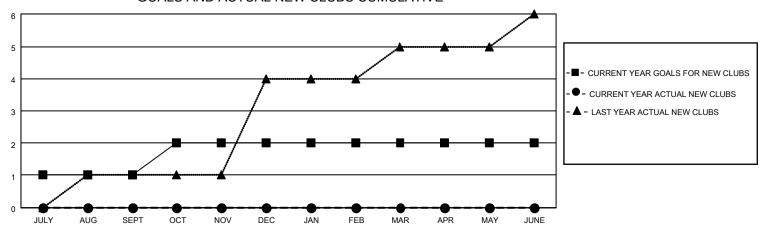

## MONTHLY MEMBERSHIP PROGRESS REPORT

LOCATION INDIA District 316 G Results as of: 8/31/2021

| Clubs                 |               |           |               | Members               |                        |                         |                                                    |
|-----------------------|---------------|-----------|---------------|-----------------------|------------------------|-------------------------|----------------------------------------------------|
| RESULTS FOR 2021-2022 |               |           |               | RESULTS FOR 2021-2022 |                        |                         |                                                    |
| QUARTER               | NEW CLUB GOAL | NEW CLUBS | DROPPED CLUBS | QUARTER MEME          | BER GROWTH NET<br>GOAL | MEMBER GROWTH<br>ACTUAL | DROPPED<br>MEMBERS ACTUAL<br>(including transfers) |
| JULY/AUG/SEPT         | 1             | 0         | 2             | JULY/AUG/SEPT         | 50                     | 59                      | 51                                                 |
| OCT/NOV/DEC           | 1             | 0         | 0             | OCT/NOV/DEC           | 30                     | 0                       | 0                                                  |
| JAN/FEB/MAR           | 0             | 0         | 0             | JAN/FEB/MAR           | 30                     | 0                       | 0                                                  |
| APR/MAY/JUNE          | 0             | 0         | 0             | APR/MAY/JUNE          | 30                     | 0                       | 0                                                  |